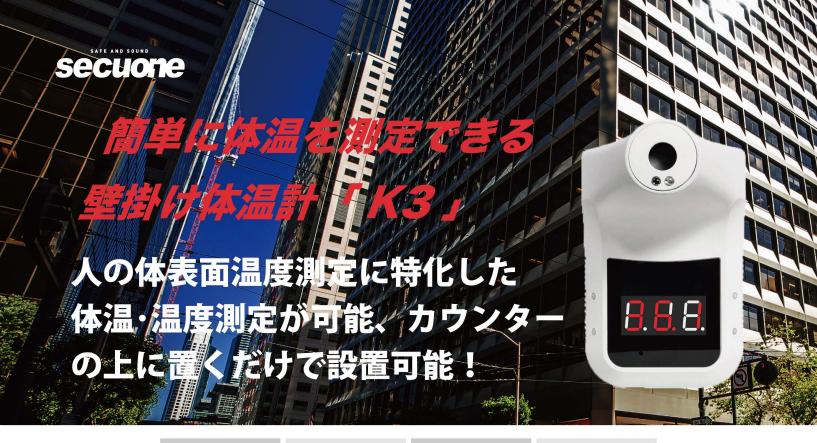

非接触で温度測定 簡単に体温を測定できる

工事不要 簡単にすぐ設置可能

異常の時は アラームで通知

### 早く体温測定できる体温検知

最大 0.5 秒で体温を測り画面に体温を表示します。 素早く触れずに簡単に体温検知ができます。

**POINT 02** 

#### 高精度体温測定ができる

高精度温度基準による補正を測定を行い温度測定精度 ±0.2℃の高精度で体温を測定します。

### 工事不要簡単にすぐ設置可能

壁掛け赤外線体温計は入口の壁やドアに取り付けるだけで簡単に だれでも設置可能です。

壁掛けフック

両面接着テープ