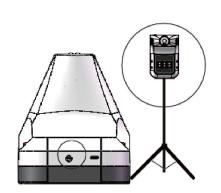

#### 様々な場所で使用可能

延長コード (最大 6m)を使い設置後電池心配なく 24 時間 365 日使用可能。三脚を利用してどこでも設置可能。

寸法図

商品

三脚 スタンド

К3