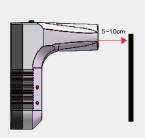

### 早く体温測定できる体温検知

最大 0.5 秒で体温を測り画面に体温を表示します。 素早く触れずに簡単に体温検知ができます。

**POINT 02** 

#### 高精度体温測定ができる

高精度温度基準による補正を測定を行い温度測定精度 ±0.2℃の高精度で体温を測定します。