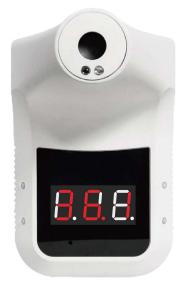

### 早く体温測定できる体温検知

最大 0.5 秒で体温を測り画面に体温を表示します。 素早く触れずに簡単に体温検知ができます。

**POINT 02** 

#### 高精度体温測定ができる

高精度温度基準による補正を測定を行い温度測定精度 ±0.2℃の高精度で体温を測定します。