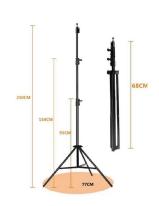

#### 様々な場所で使用可能

延長コード (最大 6m)を使い設置後電池心配なく 24 時間 365 日使用可能。三脚を利用してどこでも設置可能。

寸法図

商品

三脚 スタンド

К3