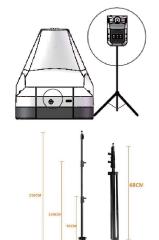

#### 様々な場所で使用可能

延長コード (最大 6m)を使い設置後電池心配なく 24 時間 365 日使用可能。三脚を利用してどこでも設置可能。

寸法図

商品

三脚 スタンド

К3