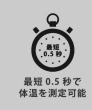

### 早く体温測定できる体温検知

最大 0.5 秒で体温を測り画面に体温を表示します。 素早く触れずに簡単に体温検知ができます。

**POINT 02** 